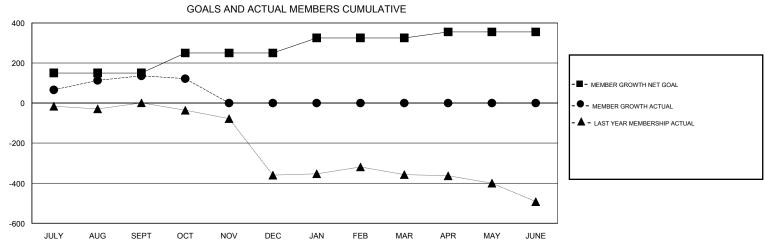

## District 322 G

Results as of: 10/31/2019

| GMT:          |               | L           | OCATION INDIA |                       |                           |                         | GMT CA                                       |  |
|---------------|---------------|-------------|---------------|-----------------------|---------------------------|-------------------------|----------------------------------------------|--|
| Clubs         |               |             |               | Members               |                           |                         |                                              |  |
|               | RESULTS FOR   | R 2019-2020 |               | RESULTS FOR 2019-2020 |                           |                         |                                              |  |
| QUARTER       | NEW CLUB GOAL | NEW CLUBS   | DROPPED CLUBS | QUARTER               | MEMBER GROWTH NET<br>GOAL | MEMBER GROWTH<br>ACTUAL | DROPPED MEMBERS ACTUAL (including transfers) |  |
| JULY/AUG/SEPT | 3             | 1           | 0             | JULY/AUG/SEPT         | 150                       | 186                     | 38                                           |  |
| OCT/NOV/DEC   | 2             | 0           | 0             | OCT/NOV/DEC           | 100                       | 32                      | 41                                           |  |
| JAN/FEB/MAR   | 2             | 0           | 0             | JAN/FEB/MAR           | 75                        | 0                       | 0                                            |  |
| APR/MAY/JUNE  | 1             | 0           | 0             | APR/MAY/JUNE          | 30                        | 0                       | 0                                            |  |